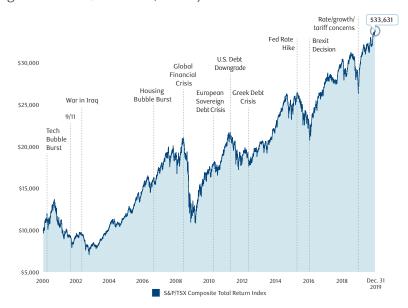

## Staying invested over time has its rewards

The growth of \$10,000 from January 2000 to December 2019

The growth of \$10,000 since January 2000. An investment cannot be made directly in an index. Graph does not reflect transaction costs, investment management fees or taxes. If such costs and fees were reflected, returns would be lower. Past performance is not a guarantee of future results. Performance data as of December 31, 2019.

Source: RBC Global Asset Management Inc.