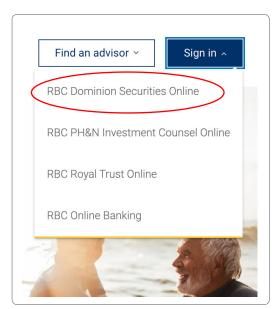

1. Go to <u>www.rbcds.com</u>, select **Sign in** (top right corner) and choose **RBC Dominion Securities Online**.

2. Sign in using your confidential ID/password.

| Sign in to RBC Dominion Securities |
|------------------------------------|
| Client card number                 |
| 4519                               |
| Password                           |
| Forgot password?                   |
| Help                               |