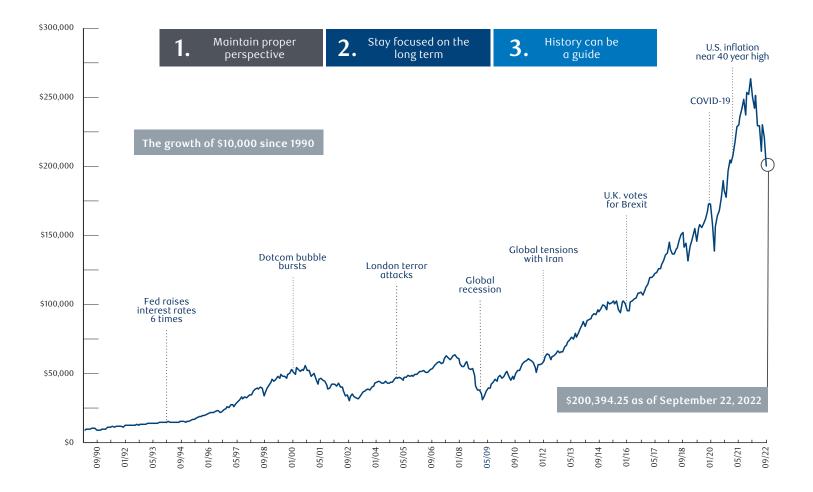

## ■ SPXT Index

An investment cannot be made directly in an index. Graph does not reflect transaction costs, investment management fees or taxes. If such costs and fees were reflected, returns would be lower. Past performance is not a guarantee of future results. Performance data as of September 30, 2022.

Source: RBC Global Asset Management

Investment and insurance products offered through RBC Wealth Management are not insured by the FDIC or any other federal government agency, are not deposits or other obligations of, or guaranteed by, a bank or any bank affiliate, and are subject to investment risks, including possible loss of the principal amount invested.