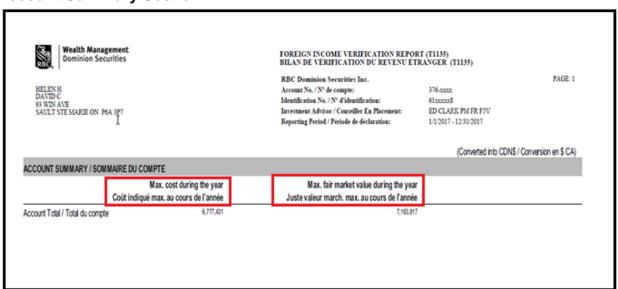

## **Foreign Securities Report**

Lists any foreign assets to support your T1135 filing requirements with CRA. It has been formatted to provide the information required in Form T1135, Section 7: "Property held in an account with a Canadian registered securities dealer or a Canadian Trust company." All amounts are reported in Canadian dollars.

#### **Account Summary Section**