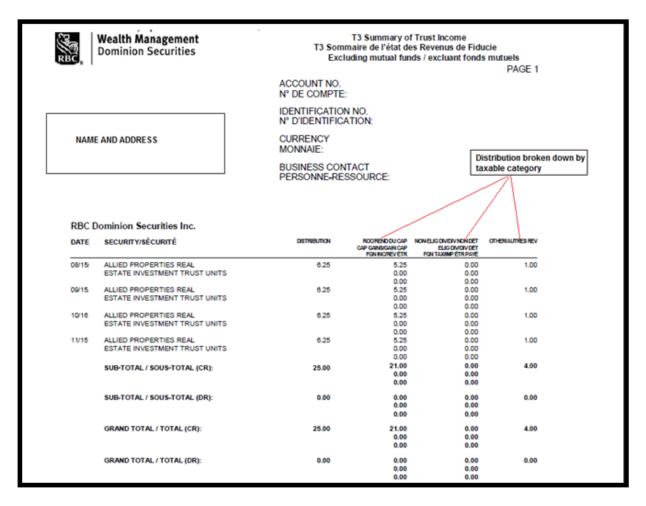

## **Summary of Trust Income**

Lists all investment income that was received during the tax year from income trusts issuers. It itemizes distributions by date and separates the amounts out by taxable category