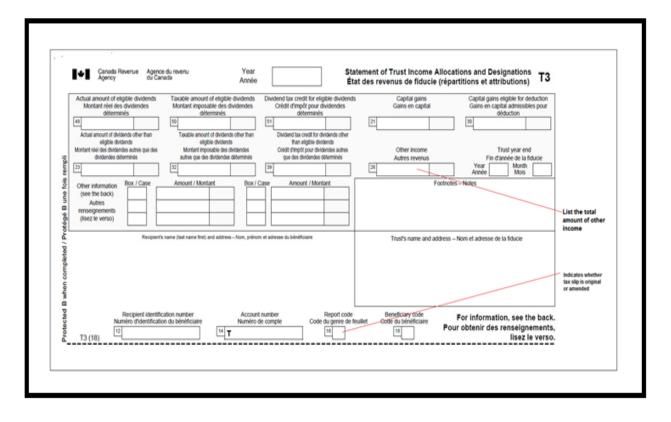

## T3 Tax Slip

Lists all investment income that was received during the tax year from income trusts.