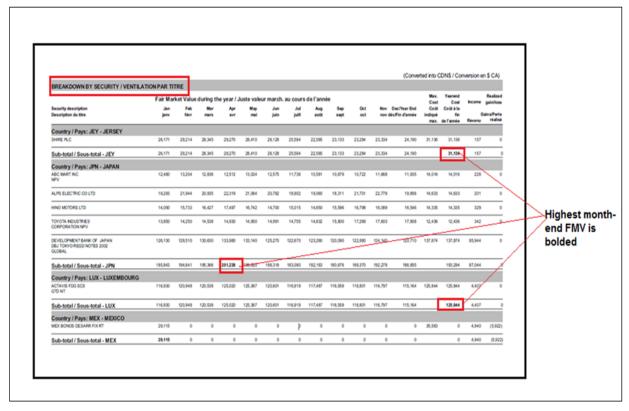

## **Breakdown by Security Section**

## **Foreign Securities Report**

Lists any foreign assets to support your T1135 filing requirements with CRA. It has been formatted to provide the information required in Form T1135, Section 7: "Property held in an account with a Canadian registered securities dealer or a Canadian Trust company." All amounts are reported in Canadian dollars.