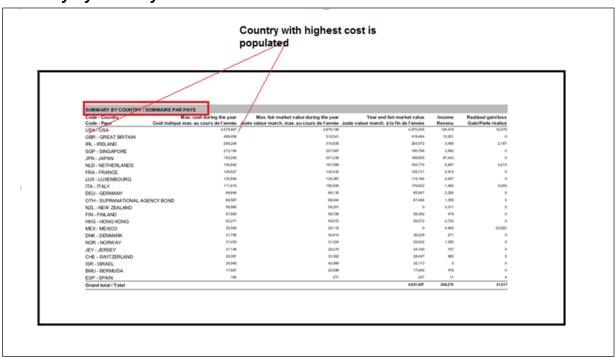

## **Foreign Securities Report**

Lists any foreign assets to support your T1135 filing requirements with CRA. It has been formatted to provide the information required in Form T1135, Section 7: "Property held in an account with a Canadian registered securities dealer or a Canadian Trust company." All amounts are reported in Canadian dollars.

#### **Summary by Country section**