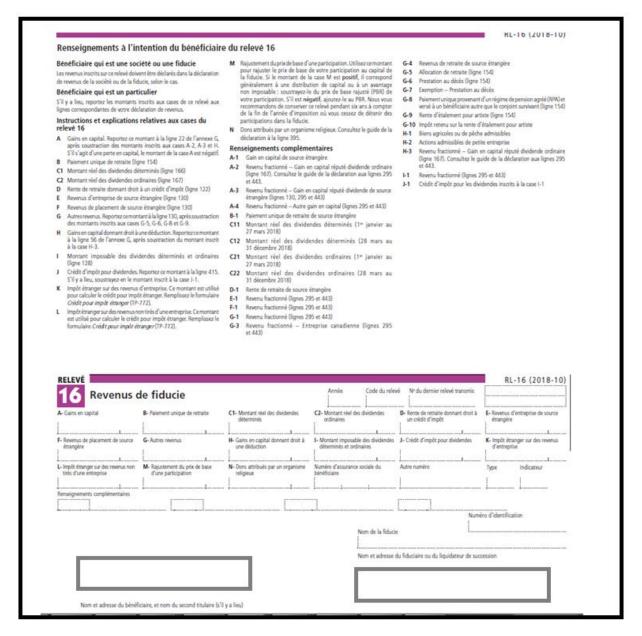

### **R16 Tax Slip**

Quebec resident clients receive the Relevé 16, which is T3 equivalent.