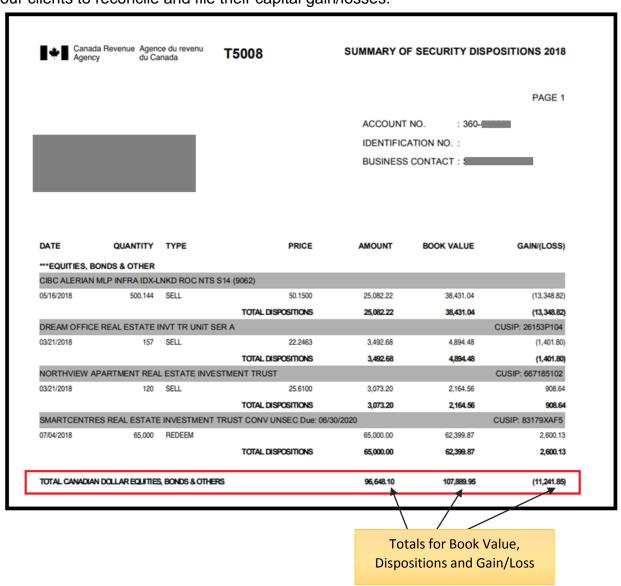

## **Summary of Security Dispositions**

Our Summary of Security Dispositions goes above and beyond the T5008 tax slip requirements by providing the Book Value and Gain/Loss amounts to make it easier for our clients to reconcile and file their capital gain/losses.

Moreover, the Summary of Security Dispositions provides totals for each category, disposition amount, book value and gain/loss and converts foreign positions to Canadian equivalency. The disposition transactions that do not have a book value will be isolated in a different section to allow for easier recognition and quicker tax filing.