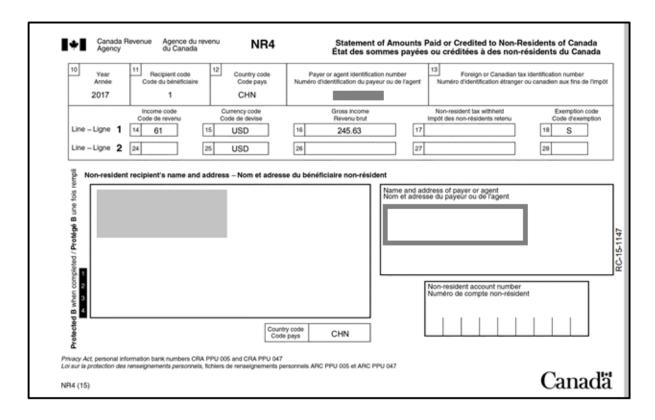

## **NR4 Tax Slip**

Non-resident clients who have earned Canadian sourced income receive the NR4 or Statement of Amounts Paid or Credited to Non-Residents of Canada.