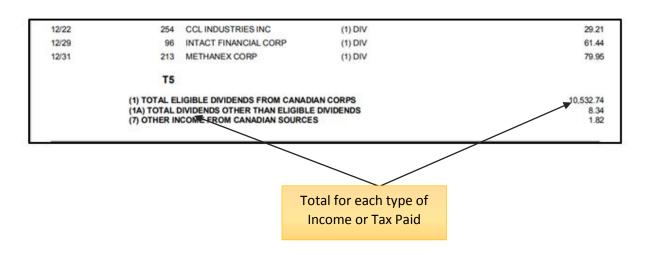

## **Summary of Investment Income & Expenses**

Lists all investment income that was received during the tax year from sources other than mutual funds or other forms of trust. It contains separate summaries for each currency investments reside in. It does not capture account fees, but conveniently lists costs related to investments (e.g. margin interest fees, accrued interest, etc.) in the "Paid By You" column.

In addition, the different sources of income and withholding tax are broken down and conveniently tallied for easier filing.