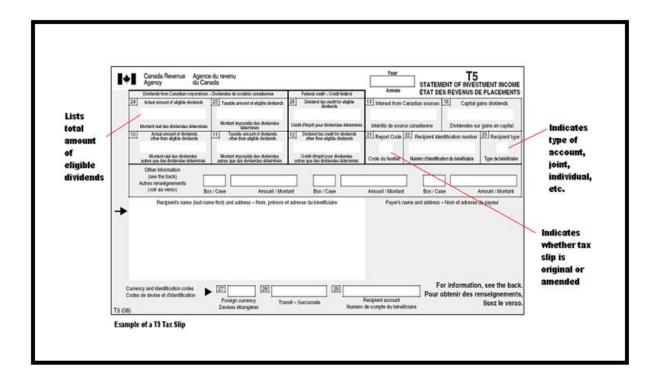

## **T5 Tax Slip**

Separate tax slips for each currency in which investments reside makes it easier to reconcile domestic investments and foreign investments.