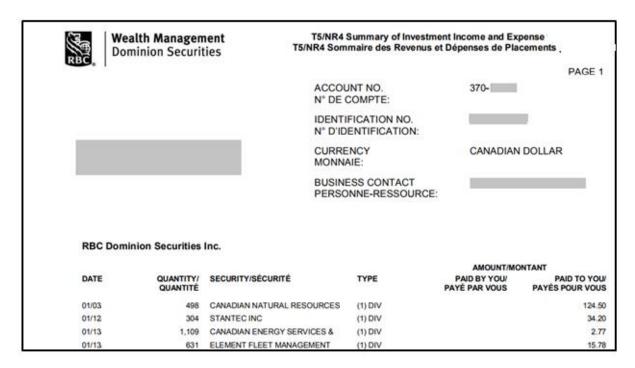

## **Summary of Investment Income & Expenses**

Lists all investment income that was received during the tax year from sources other than mutual funds or other forms of trust. It contains separate summaries for each currency investments reside in. It does not capture account fees, but conveniently lists costs related to investments (e.g. margin interest fees, accrued interest, etc.) in the "Paid By You" column.

In addition, the different sources of income and withholding tax are broken down and conveniently tallied for easier filing.