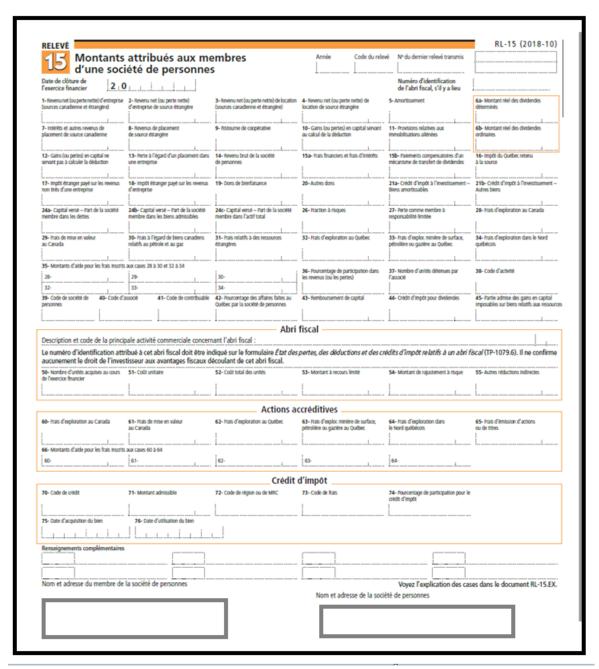

## **R15 Tax Slip**

Quebec resident clients receive the Relevé 15, which is T5013 equivalent.