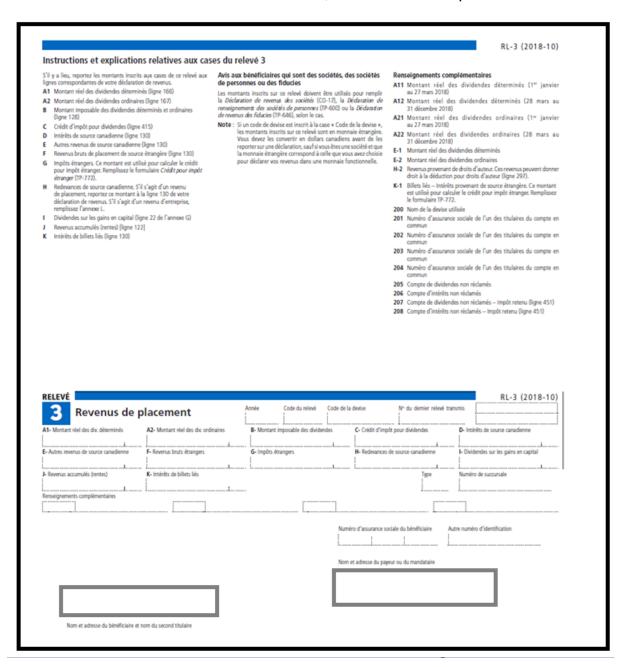

### **R3 Tax Slip**

Quebec resident clients receive the Relevé 3, which is the T5 equivalent.