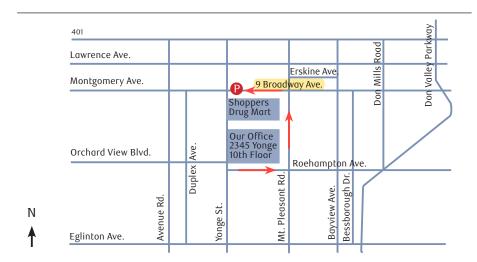

## Directions to our office

#### From the 401

- Take Yonge Street exit south
- Turn left onto Erskine Avenue
- Turn right onto Redpath Avenue
- Turn right onto Broadway Avenue
- Turn left into Edison Centre Parking Lot
   (9 Broadway Avenue)

# From the Don Valley Parkway

- Take Bayview Ave Bloor St Exit
- Turn left onto Davisville

  Ave
- Turn right onto Mt Pleasant Rd
- Turn left onto Broadway Ave
- Turn left into Edison Centre Parking Lot (9 Broadway Avenue)

### By TTC

- Exit TTC at Eglinton Station
- Head north on Yonge Street about a block and a half. Our building entrance is next to Shoppers Drug Mart and has revolving glass doors.

### In the parking garage (

Take the elevator bank for 2345 Yonge St., to the 10<sup>th</sup> floor.