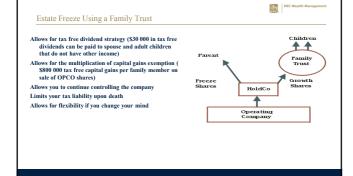

#### Wealth Management Strategies

\*Trusts- We can set up both Living Trusts (Family Trust), Charitable Trusts and Testamentary Trusts to assist you in protecting wealth and transferring it in the most efficient way

#### **RBC DS Family Trust**

Parent or Grandparent loans money to the trust Trust money is invested Each year, trust distributes investment gains to the beneficiaries Money can be used to pay for private school tuition, Lesso Camps, Sports Equipment and Gifts Great Opportunity with CRA prescribed rates at 1% Same strategy can be used as a Spousal Loan