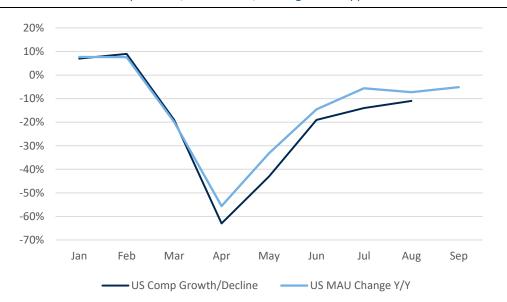

Source: Company reports, Consensus Metrix, FactSet, RBC Capital Markets estimates

Exhibit 3: SBUX US Comp Growth/Decline vs. Y/Y Change in US App Active Users

Continued improvement in app usage trends imply a sustained domestic comp recovery...