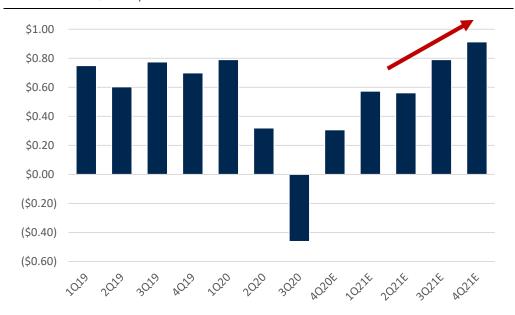

Source: Company reports, RBC Capital Markets estimates

... Which we expect to drive an acceleration in EPS in the 3Q/4Q of FY21

Exhibit 7: SBUX Quarterly EPS

Source: Company reports, RBC Capital Markets estimates

### **RBC Estimates**

| FY Sep                      | 2019A          | 2020E    | 2021E    | 2022E    |
|-----------------------------|----------------|----------|----------|----------|
| Revenue                     | 26,508.6       | 23,448.1 | 28,737.4 | 30,576.8 |
| Prev.                       |                | 23,478.0 | 28,727.4 |          |
| EPS, Ops Diluted            | 2.83           | 0.96     | 2.84     | 3.33     |
| Prev.                       |                |          | 2.79     |          |
| P/E                         | 32.1x          | NM       | 32.0x    | 27.3x    |
| Revenue                     | Q1             | Q2       | Q3       | Q4       |
| 2019                        | 6,632.7A       | 6,305.9A | 6,823.0A | 6,747.0A |
| 2020                        | 7,097.1A       | 5,995.7A | 4,222.1A | 6,133.2E |
| Prev.                       |                |          |          | 6,163.1E |
| 2021                        | 6,879.1E       | 6,609.2E | 7,231.3E | 8,017.8E |
| Prev.                       | 7,066.3E       | 6,920.2E | 7,286.5E | 7,454.4E |
| EPS, Ops Diluted            |                |          |          |          |
| 2019                        | 0.75A          | 0.60A    | 0.78A    | 0.70A    |
| 2020                        | 0.79A          | 0.32A    | (0.46)A  | 0.31E    |
| 2021                        | 0.57E          | 0.56E    | 0.79E    | 0.91E    |
| Prev.                       | 0.60E          | 0.58E    | 0.81E    | 0.81E    |
| All values in USD unless of | otherwise note | ed.      |          |          |