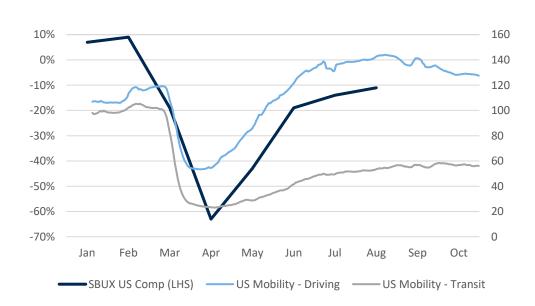

Source: Company reports, Sensor Tower

... as does stabilization of mobility trends

Exhibit 4: SBUX US Comp Growth/Decline vs. Change In US Mobility Trends (7-Day Average, Indexed to January 13th)

Source: Company reports, Apple Mobility Trends Reports