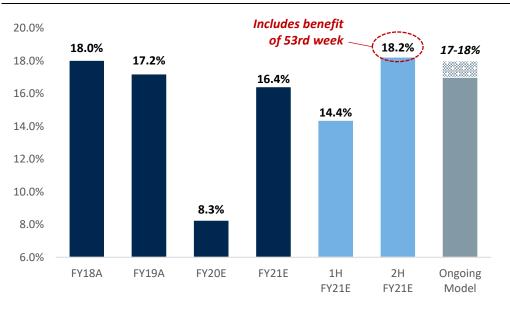

- FY21 includes a 53<sup>rd</sup> week. For context, FY16 was the last year with a 53<sup>rd</sup> week, and the extra week added about \$0.06 to EPS of \$1.89 (or ~4% to overall growth of nearly 20%). Of course, the circumstances of that year were far different than that of FY21.
- In September, the company reiterated that it expects—based on the current trajectory that US comps will turn positive by the end of 2Q21, and that China comps (ex-VAT benefit) will turn positive by the end of 1Q21.
- With respect to margins, the company noted with 3Q20 earnings (in July), that it expects margin recovery to trail sales recovery by "two quarters. The company expects investment spend (e.g. labor and tech investments) to continue into FY21.
- Net new unit growth in the Americas segment will be impacted by transformation initiatives (e.g. accelerated drive-thru and Pickup stores) as well as closures. As such, the company anticipates a return to the Americas +3-4% annual net new unit growth model beyond FY21, with lower net new unit growth in FY21.

In our model, we assume overall operating margin for the year will be 16.4%, which is below the company's (pre-COVID) "ongoing model" target of 17% to 18% and FY19's 17.2%. We assume that margins will recover back to near-FY19 levels by the 3Q.