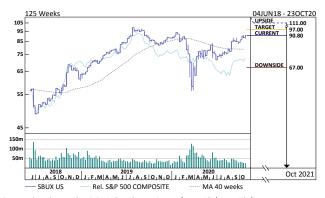

### Scenario Analysis\*

| 4 | Downside<br>Scenario  | Current<br>Price | Price<br>Target      | Upside<br>Scenario |  |
|---|-----------------------|------------------|----------------------|--------------------|--|
|   | 67.00<br><b>↓</b> 25% | 90.80            | 97.00<br><b>↑</b> 8% | 111.00<br>↑ 24%    |  |

#### **Exhibit 1: Starbucks Corporation**

Source: Bloomberg and RBC Capital Markets estimates for Upside/Downside/Target

### Price target/base case

Our price target of \$97 is based on applying a 31.0x P/ E multiple to CY21E EPS of \$3.14 (prior metrics were 29x CY21E EPS of \$3.06). Our target implies an EV/EBITDA multiple of ~19x on CY21E EBITDA. Our target multiple represents a premium to the broader fast food group given Starbucks' above-average long-term unit and revenue growth. Our multiple is supported by Starbucks' dividend yield and ongoing growth model seeking to deliver double-digit EPS growth, which we see as increasingly rare among larger publicly traded consumer companies.

### **Upside scenario**

Our upside scenario of \$111 is based on 33.0x upside CY21E EPS of \$3.35. Our upside target multiple is above SBUX's recent peak multiple and would represent a premium to the restaurant peer group average.

#### Downside scenario

Our downside scenario of \$67 is based on 25x downside CY21E EPS of \$2.69. Our downside target multiple is approximately in line with SBUX's more recent trough multiple and represents a below-peer-group average multiple given our below-ongoing (double-digit) EPS growth in our downside scenario.