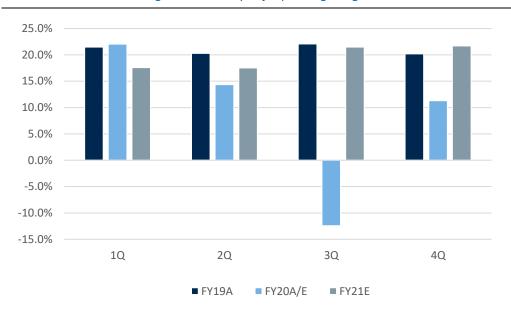

Exhibit 9: SBUX Americas Segment Quarterly Adj. Operating Margin

... Driving segment margin recovery by the back-half of the year

Source: Company reports, RBC Capital Markets estimates

Versus consensus, we assume more significant margin expansion in the back-half of FY21