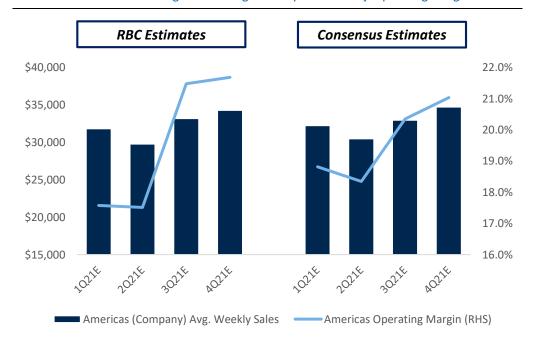

Exhibit 10: SBUX Americas Segment Average Weekly Sales vs. Adj. Operating Margin

Source: Company reports, Consensus Metrix, Factset, RBC Capital Markets estimates