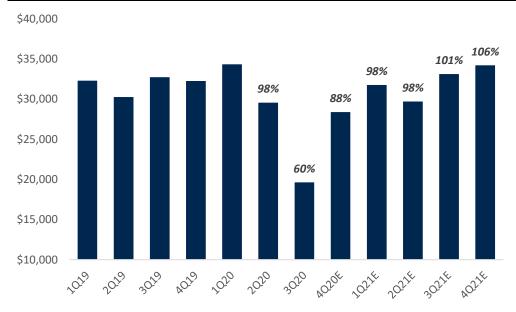

We assume Americas store volume recovery roughly at or above FY19 levels by early FY21...

Exhibit 8: Americas Company Store Avg. Weekly Sales (Figures Indicate % of FY19 Equivalent Quarter Sales)

Source: Company reports, RBC Capital Markets estimates