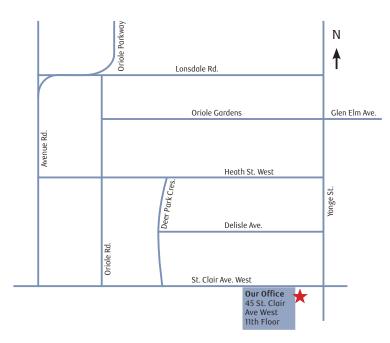

# Directions to our office

#### From the 401

- Take exit 367 onto Avenue Road S
- Turn left onto Avenue Road S
- Turn left onto Oxton Ave.
- Turn right onto Oriole Pkwy
- Turn left onto Avenue Road
- Turn left onto St. Clair Ave. W

### From the Don Valley Parkway

- Take exit 10 onto Eglington Ave.
- Turn left onto Mount Pleasant Rd.
- Turn right onto Merton St.
- Turn left onto Yonge St.
- Turn right onto Heath St. W
- Turn left onto Deer Park Crescent.
- Turn left onto St. Clair Ave. W

## By TTC

- Exit TTC at St. Clair Station
- Head West on St. Clair Ave towards Yonge St
- 45 St. Clair will be on the south side of St. Clair Ave.