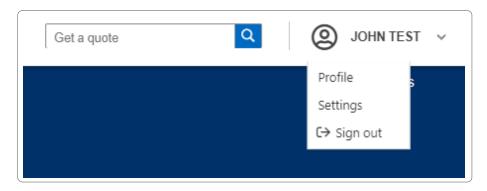

2. Click on your name in the top right-hand corner, then select "Profile."

3. Locate the section containing the details you need to modify and click on the edit icon.

| rofile                                                                     |                            |                    |
|----------------------------------------------------------------------------|----------------------------|--------------------|
| Name                                                                       |                            |                    |
| First Name<br>JOHN                                                         | Last Name<br>TEST          |                    |
| Addresses                                                                  |                            |                    |
| Home Address<br>75 ROSEDALE CRES(<br>TORONTO, ONTARIO,<br>CANADA           |                            |                    |
| Mailing Address (i<br>123 STN MAIN, BOX 3<br>TORONTO, ONTARIO,<br>CANADA   |                            | 1                  |
| Seasonal Address<br>324 75TH STREET<br>LOS ANGELES, CA 90<br>UNITED STATES |                            | 1                  |
| Seasonal Address                                                           | 2                          | <b>İ</b>           |
| Seasonal Address                                                           | 3                          | 1                  |
| Phone Numbers                                                              | 5                          |                    |
| Business Phone                                                             | <b>416-5555555</b> (Ext: ) | Edit Phone Numbers |
| Home Phone                                                                 | 905-555555                 |                    |
| Cell Phone                                                                 |                            |                    |
| Business Fax                                                               |                            |                    |
| Home Fax                                                                   |                            |                    |