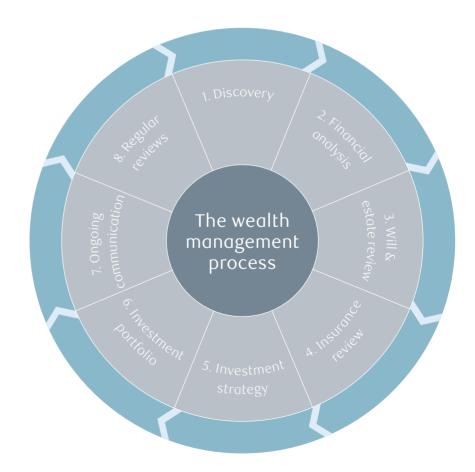

# The wealth management process

Our wealth management process was developed to provide a comprehensive plan that takes into account both your personal and financial goals. Your plan will be tailored to your unique objectives and can evolve over time to help ensure that it remains an effective tool to achieve your goals.

# 1. Discovery

We will sit down with you to gain a clear understanding of your goals – both personal and financial.

#### 2. Financial analysis

We will prepare a customized analysis of your financial situation that incorporates your financial goals, risk tolerance and long-range plans.

# 3. Will & estate review

If you have a more complex estate, we can help you address your various estate planning concerns and recommend the steps you need to take to achieve your goals.

#### 4. Insurance review

We can introduce insurance-based solutions to help you protect everything you have worked to build.

# 5. Investment strategy

We will help you establish an investment strategy designed to achieve your goals, whether you're investing for growth, income or preservation.

# 6. Investment portfolio

Next, we implement your investment strategy within your custom-designed portfolio.

# 7. Ongoing communication

You are apprised of the performance of your portfolio and the markets through regular updates, including a quarterly statement, annual tax package and secure access to DS Online, featuring exclusive research, real-time quotes, Watchlists and more.

# 8. Regular reviews

As your needs and the markets evolve, periodic portfolio reviews help to ensure that your plan remains an effective tool to achieve your objectives.

**4** W Sc er

Insurance products are offered through RBC Wealth Management Financial Services Inc. ("RBC WMFS"), a subsidiary of RBC Dominion Securities Inc.\* RBC WMFS is licensed as a financial services firm in the province of Quebec. RBC Dominion Securities Inc., RBC WMFS and Royal Bank of Canada are separate corporate entities which are affiliated. \*Member-Canadian Investor Protection Fund. RBC Dominion Securities Inc. and RBC WMFS are member companies of RBC Wealth Management, a business segment of Royal Bank of Canada. (s) / <sup>TM</sup> Trademark(s) of Royal Bank of Canada. Used under licence. (01/2020)